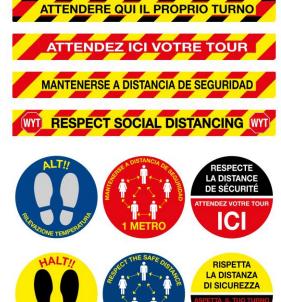

# Adhesive warning tapes for security & Social Distancing COVID-19 Emergency

*SL srl*, historically present in the *Adhesive&Safety* sector, to adapt to the needs imposed by the COVID19 emergency, offers adhesive products aimed at optimally organizing spaces to ensure compliance with the new safety regulations in force for social distancing, with clear indications on the usable areas and / or waiting positions and to adequately inform about the rules to be respected.

## **CUSTOMIZATION HOW THE CUSTOMER DESIRES**

All the warning tapes can be customized according to the customer's needs in terms of *shape*, *size*, *color*, *graphics*, *text* and *language*. They can be applied inside or outside in all public and private areas including *Companies*, *Municipal buildings*, *Pharmacies*, *Hospitals*, *Banks*, *Schools*, *Post offices and Administrative offices*, *Shops*, *Shopping centers*, etc.